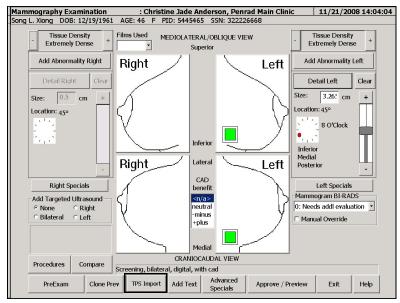

## PenRad Three Palms ViewStation Connectivity Module

PenRad's connectivity to the Three Palms Software (TPS) software increases efficiency and accuracy, provides better ergonomics and work flow. This module allows the radiologist to have bi-directional examination selection synchronization from either system's worklist and the TPS information directly imported into PenRad as well.

A tap of the TPS button imports and plots the abnormality information specified in the Three Palms Softcopy workstation directly into PenRad to generate the narrative report.

PenRad 10580 Wayzata Blvd., Suite 200 Minnetonka, MN 55305 P:763.475.3388 F:763.475.2815 www.penrad.com