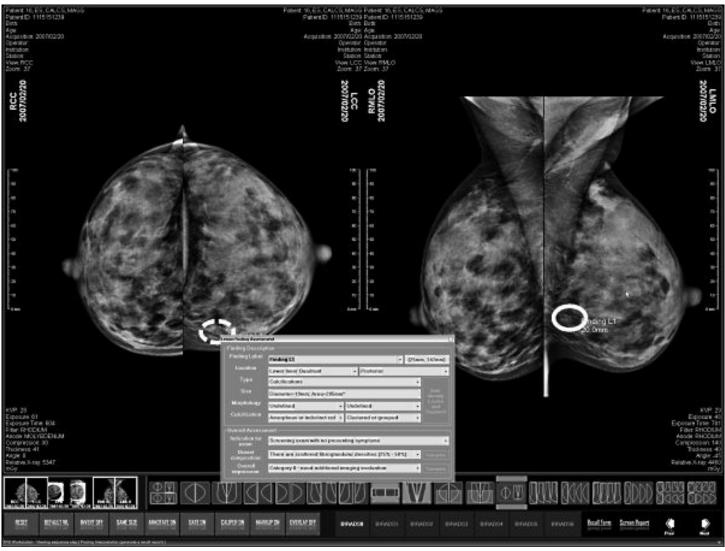

## PenRad Three Palms ViewStation Connectivity Module

PenRad's connectivity to the Three Palms Software (TPS) software increases efficiency and accuracy, provides better ergonomics and work flow. This module allows the radiologist to have bi-directional examination selection synchronization from either system's worklist and the TPS information directly imported into PenRad as well.

A tap of the TPS button imports and plots the abnormality information specified in the Three Palms Softcopy workstation directly into PenRad to generate the narrative report.

PenRad 10580 Wayzata Blvd., Suite 200 Minnetonka, MN 55305 P:763.475.3388 F:763.475.2815 www.penrad.com