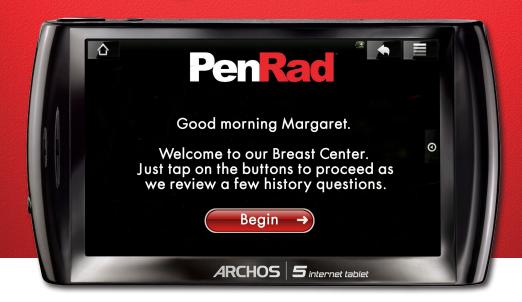

## The wireless history form has arrived.

Introducing PenWHF, our Wireless History Form tablet. Now your patient can update their information with simple prompts in a yes or no format that validates their personal and historical data.

And when they are finished they can watch a BSE video or any other educational or promotional videos. And another thing about the tablet, it can follow them around like a pager. At around \$200 it will not break the bank.