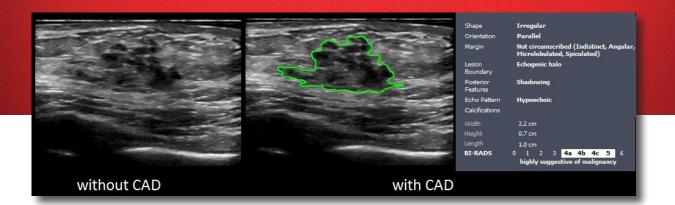

## Medipattern's B-CAD<sup>®</sup> is the first interactive CAD developed for Breast Ultrasound Imaging.

Using the same views that you capture today, the sonographer can start CAD with a single click for B-CAD to automatically measure, characterizes the lesion, and standardize descriptive reporting. Improve workflow with incremental revenue from Ultrasound CAD.

The body of scientific papers that support the BI-RADS® lesion classification methodology have shown that diagnostic accuracy improves when more feature descriptors are included. Better decisions are based on more thorough evidence. B-CAD automates BI-RADS making it easy for you to utilize the full extent of the lexicon.