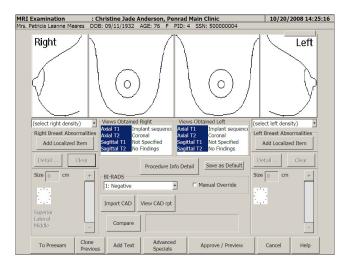

## **PenRad Confirma Connectivity Module**

Once the Import CAD button is tapped, the abnormalities automatically appear in the PenRad detail screens along with the abnormalities descriptors and dimensions.

PenRad's connectivity module to the Confirma CadStream software increases efficiency and accuracy, provides better ergonomics and work flow. This module allows the radiologist to have the results directly imported into PenRad along with access to the Confirma report.