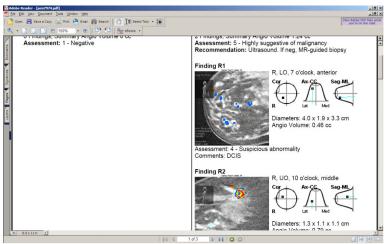

A single tap of the import button preselects all the CAD specified items in PenRad to generate the narrative report for each abnormality.

In addition, the Confirma report is stored within PenRad and can be viewed at anytime by tapping the View CAD rpt button to view the Confirma report.