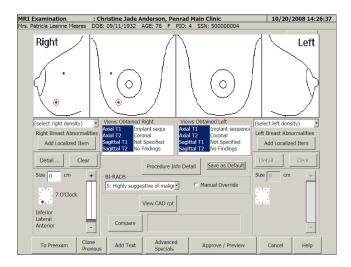

## **PenRad Confirma Connectivity Module**

Once the Import CAD button is tapped, the abnormalities automatically appear in the PenRad detail screens along with the abnormalities descriptors and dimensions.

PenRad's connectivity module to the Confirma CadStream software increases efficiency and accuracy, provides better ergonomics and work flow. This module allows the radiologist to have the results directly imported into PenRad along with access to the Confirma report.