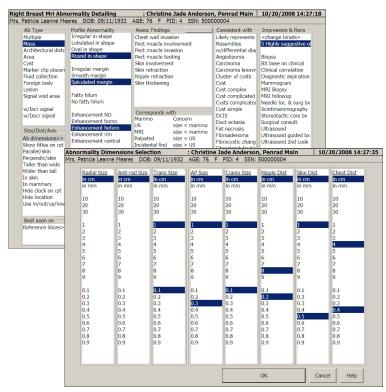

A single tap of the import button preselects all the CAD specified items in PenRad to generate the narrative report for each abnormality.

In addition, the Confirma report is stored within PenRad and can be viewed at anytime by tapping the View CAD rpt button to view the Confirma report.